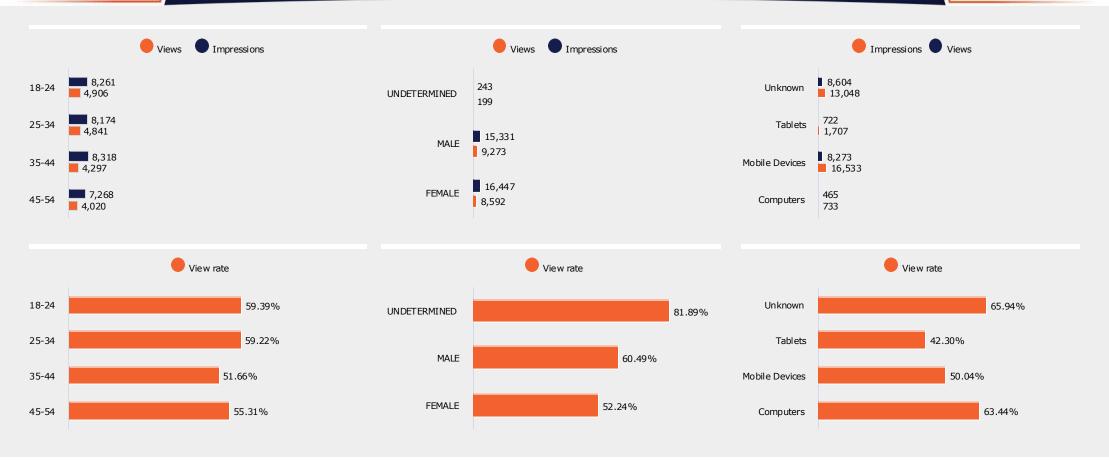

| Age Range | 25%    | 50%    | 75%    | 100%   |  |
|-----------|--------|--------|--------|--------|--|
| 18-24     | 95.21% | 73.93% | 64.43% | 59.43% |  |
| 25-34     | 96.64% | 76.23% | 65.36% | 59.59% |  |
| 35-44     | 96.64% | 71.65% | 58.47% | 51.66% |  |
| 45-54     | 95.09% | 73.97% | 61.74% | 55.44% |  |

| Gender     | 25%    | 50%    | 75%    | 100%   |
|------------|--------|--------|--------|--------|
| FEMALE     | 96.27% | 72.77% | 59.39% | 52.49% |
| MALE       | 95.51% | 74.95% | 65.51% | 60.50% |
| UNDETERMIN | 98.35% | 88.30% | 83.83% | 81.78% |

## YouTube Performance

| Device Type    | 25%    | 50%    | 75%    | 100%   |
|----------------|--------|--------|--------|--------|
| Computers      | 95.47% | 77.30% | 69.94% | 64.03% |
| Mobile Devices | 96.29% | 70.91% | 57.49% | 50.06% |
| Tablets        | 97.94% | 73.29% | 54.95% | 43.12% |
| Unknown        | 95.22% | 77.66% | 69.43% | 66.08% |