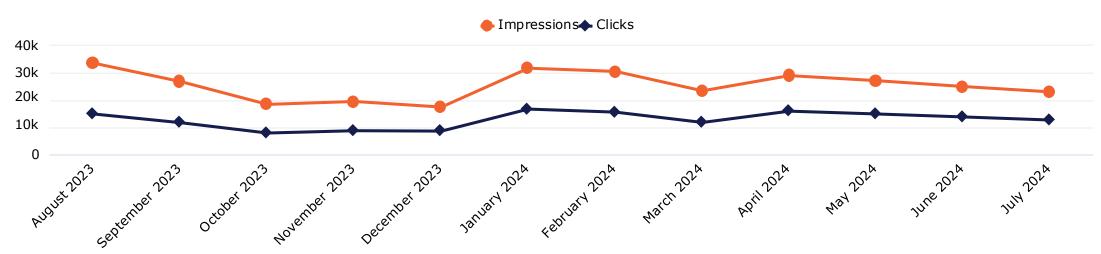

#### **Display & OTT Streaming Benchmarks**

The Display campaign saw a decrease in the CPM and an increase in the engagement in July. We had over 13k in completed OTT Connected TV Streaming video views. The total visits to the site increased to over 1400, from paid and view through visits (organic visits to the website from those who have viewed the ad but not clicked on it).

| Targeted Audiences OTT Streaming Performance | Impressions | Start  | First Quartile | Midpoint | Third Quartile | Complete | Complete Rate |
|----------------------------------------------|-------------|--------|----------------|----------|----------------|----------|---------------|
| Website Remarketing _OTT_Large Screen        | 4,063       | 4,037  | 4,050          | 4,044    | 4,028          | 4,008    | 99.28%        |
| Curated Audience_Large Screen_CTV            | 3,844       | 3,831  | 3,816          | 3,794    | 3,786          | 3,785    | 98.80%        |
| Website Remarketing _OTT_Small Screen        | 2,986       | 2,974  | 2,830          | 2,753    | 2,673          | 2,624    | 88.23%        |
| Curated Audience_Small Screen_OTT            | 2,412       | 2,384  | 2,307          | 2,257    | 2,201          | 2,174    | 91.19%        |
| Curated Audience_Spanish_OTT_Small Screen    | 438         | 419    | 414            | 412      | 410            | 409      | 97.61%        |
| Display CRM Targeting HS no College_CTV      | 99          | 99     | 99             | 99       | 99             | 99       | 100.00%       |
| Totals                                       | 13,842      | 13,744 | 13,516         | 13,359   | 13,197         | 13,099   | 95.31%        |

| Targeted Audineces                        |         | Clicks |       | Viewthrough Visits |
|-------------------------------------------|---------|--------|-------|--------------------|
| Geo Fence                                 | 22,241  | 47     | 0.21% | 0                  |
| Curated Audience_Online Learning_Spanish  | 20,729  | 30     | 0.14% | 9                  |
| Curated Audience_Online Learning_English  | 19,344  | 32     | 0.17% | 9                  |
| Keyword Search Retargeting                | 18,960  | 39     | 0.21% | 11                 |
| Website Remarketing                       | 17,060  | 34     | 0.20% | 364                |
| Geofencing Event Targeting                | 17,016  | 26     | 0.15% | 18                 |
| Website Remarketing _OTT_Large Screen     | 4,063   | 0      | 0.00% | 814                |
| Curated Audience_Large Screen_CTV         | 3,844   | 0      | 0.00% | 77                 |
| Website Remarketing _OTT_Small Screen     | 2,986   | 4      | 0.13% | 58                 |
| Curated Audience_Small Screen_OTT         | 2,412   | 1      | 0.04% | 5                  |
| Curated Audience_Spanish_OTT_Small Screen | 438     | 0      | 0.00% | 0                  |
| Display CRM Targeting HS no College       | 136     | 1      | 0.74% | 0                  |
| Display CRM Targeting HS no College_CTV   | 99      | 0      | 0.00% | 0                  |
| Totals                                    | 129,328 | 214    | 0.17% | 1,365              |