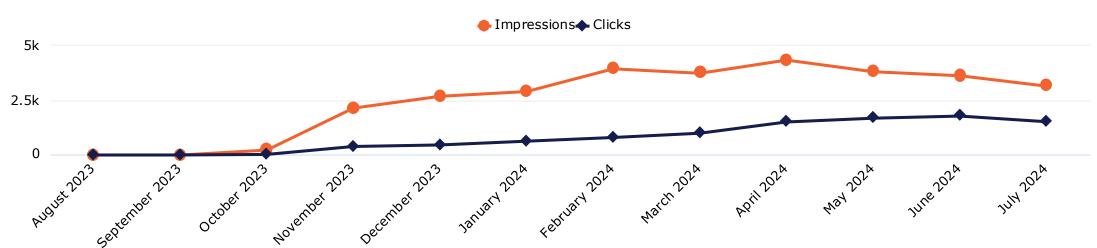

### YouTube Performance

\$685.32

Cost ▲ 1.70% 35,934

Impressions

▲ 15.26%

20,188

Views ▲ 12.56% 56.18%

View rate ▼ -2.34% 9

Clicks ▼ -10.00% \$0.03

CPV ▼ -9.65%

| Total                                 | 35,934      | 20,188 | 56.18%    | 9      | 96.10%    | 72.49%    | 61.77%    | 56.57%                                |
|---------------------------------------|-------------|--------|-----------|--------|-----------|-----------|-----------|---------------------------------------|
| 18-44                                 | 35,934      | 20,188 | 56.18%    | 9      | 96.10%    | 72.49%    | 61.77%    | 56.57%                                |
| AD GROUP PERFORMANCE<br>Ad Group Name | Impressions | Views  | View rate | Clicks | Video 25% | Video 50% | Video 75% | 07/01/2024 - 07/31/2024<br>Video 100% |

| AD PERFORMANCE<br>Video Title         | Impressions | Views  | View rate | Clicks | Video 25% | Video 50% | Video 75% | 07/01/2024 - 07/31/2024<br>Video 100% |
|---------------------------------------|-------------|--------|-----------|--------|-----------|-----------|-----------|---------------------------------------|
| Discover the Lion Life!               | 14,444      | 8,179  | 56.63%    | 5      | 97.21%    | 72.77%    | 62.06%    | 56.94%                                |
| Wallace 2023 Pre Roll<br>STEM 15      | 12,300      | 6,829  | 55.52%    | 3      | 98.09%    | 73.40%    | 61.61%    | 55.94%                                |
| Wallace 2023 Pre Roll applied tech 15 | 5,235       | 2,691  | 51.40%    | 1      | 98.10%    | 70.49%    | 57.63%    | 51.71%                                |
| Wallace 2023 Pre Roll<br>STEM 30      | 1,341       | 877    | 65.40%    | 0      | 83.97%    | 73.40%    | 69.47%    | 66.16%                                |
| Total                                 | 33,320      | 18,576 | 55.75%    | 9      | 97.14%    | 72.67%    | 61.50%    | 56.12%                                |

## YouTube Performance

| Device Type    | 25%    | 50%    | 75%    | 100%   |
|----------------|--------|--------|--------|--------|
| Computers      | 95.47% | 77.30% | 69.94% | 64.03% |
| Mobile Devices | 96.29% | 70.91% | 57.49% | 50.06% |
| Tablets        | 97.94% | 73.29% | 54.95% | 43.12% |
| Unknown        | 95.22% | 77.66% | 69.43% | 66.08% |

| Age Range | 25%    | 50%    | 75%    | 100%   |  |
|-----------|--------|--------|--------|--------|--|
| 18-24     | 95.21% | 73.93% | 64.43% | 59.43% |  |
| 25-34     | 96.64% | 76.23% | 65.36% | 59.59% |  |
| 35-44     | 96.64% | 71.65% | 58.47% | 51.66% |  |
| 45-54     | 95.09% | 73.97% | 61.74% | 55.44% |  |

| Gender     | 25%    | 50%    | 75%    | 100%   |
|------------|--------|--------|--------|--------|
| FEMALE     | 96.27% | 72.77% | 59.39% | 52.49% |
| MALE       | 95.51% | 74.95% | 65.51% | 60.50% |
| UNDETERMIN | 98.35% | 88.30% | 83.83% | 81.78% |